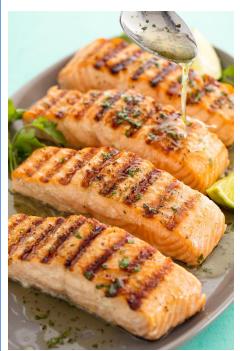

# Cilantro Lime Grilled Salmon

Prep Time: 5 Mins Cook Time: 20 Min

# Ingredients

- 4 6oz Salmon fillets
- Kosher Salt
- Freshly ground pepper 4 tbsp butter
- 1/2c. lime juice
- 1/4c. honey2 garlic cloves, minced2 tbsp. chopped cilantro

#### **Directions**

- Season salmon with salt and pepper.
   Heat grill and place salmon on grill flesh side down. Cook for 8 minutes then flip and cook on other side until salmon is cooked through, 6 minutes more. Let rest 5 minutes.
- Meanwhile make sauce: In a medium saucepan over medium heat, add butter, lime juice, honey, and garlic. Stir until butter is melted and all ingredients are combined. Turn off
- heat and add cilantro.Pour sauce over salmon and serve.